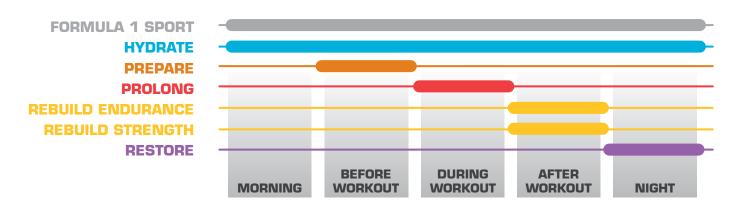

## **24-Hour Nutrition Support**

You can customize products based on your specific sport, training, recovery and competitive needs.

## **Product Use Guide by Activity**

Bars indicate the relative need of each product – from low to high – depending on your activity, training, preformance and recovery.

#### FORMULA 1 SPORT

Quality performance starts with a nutritional sports meal specifically formulated for the athlete.

- Milk protein supports lean muscle mass
- Carbohydrate blend provides immediate and sustained energy
- L-glutamine supports muscle growth and immune function
- Antioxidant protection

#### **HYDRATE**

A low calorie source of bioavailable electrolytes designed for advanced hydration.

- Hydration anytime, for anyone
- High in the antioxidant Vitamin C
- Less than 15 calories
- Only 1 g of sugar

#### **PREPARE**

Support blood flow to working muscles.\*

- L-arginine, L-citrulline and L-ornithine alpha-ketoglutarate support blood flow\*
- Creatine supports fast-twitch muscle contraction\*

Exclusively endorsed by

#### **PROLONG**

Sustain performance with dual-source carbohydrates and electrolytes.\*

- Dual-source carbohydrate blend facilitates caloric utilization\*
- Whey protein isolate helps reduce muscle breakdown\*
- 850 mg of electrolytes support proper muscle function\*
- B Vitamins support carbohydrate metabolism\*
- 500%DV of Vitamin C helps combat free radicals\*

#### **REBUILD** ENDURANCE

Speed recovery from an aerobic workout by enhancing glycogen replenishment and initiating repair of damaged muscles.\*

- Branched-chain amino acids, whey and casein proteins create a rapid and sustained protein-building state\*
- Carbohydrate blend replenishes muscle glycogen\*
- Tri-core protein-amino blend of free amino acids, whey and caseinproteins help rebuild muscle and speed recovery\*
- L-glutamine supports immune function and promotes muscle repair\*
- L-carnitine reduces recovery time\*

#### **REBUILD** STRENGTH

Speed recovery from strength training with immediate and sustained lean muscle building.\*

- 24 g of whey and casein proteins create a rapid and sustained protein-building state\*
- Tri-core protein-amino blend of free amino acids, whey and casein proteins help rebuild muscle and speed recovery\*
- Iron essential for red blood cell protection\*
- Branched-chain amino acids support muscle growth\*
- L-glutamine supports immune function and promotes muscle repair\*

#### RESTORE

Combat exercise-induced inflammation.\*

- Curcumin helps combat exercise-induced inflammation\*
- Elderberry and Saberry<sup>™S</sup> from amla fruit extracts, and alpha-lipoic acid scavenge free radicals\*
- Vitamin C and beta-carotene support immune function\*