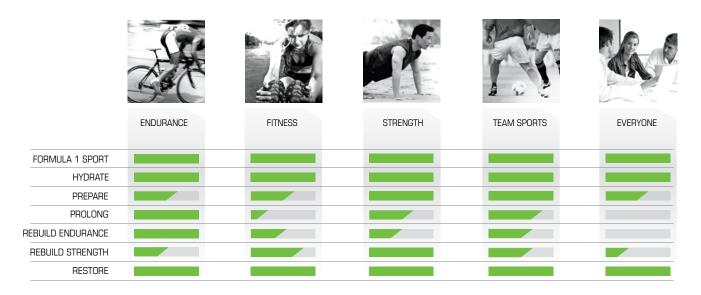

## **Product Use Guide by Activity**

Bars indicate the relative need of each product – from low to high – depending on your activity, training, preformance and recovery.