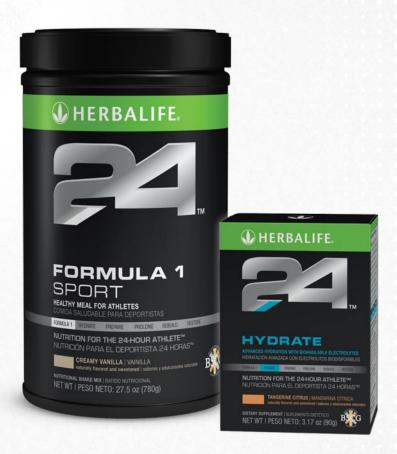

### Formula 1 Sport

Healthy meal for athletes

- · Milk protein supports lean muscle mass.
- Carbohydrate blend provides immediate and sustained energy.
- L-glutamine supports muscle growth and immune function.
- Antioxidant protection.

Creamy Vanilla #1412

### **Hydrate**

Advanced hydration with bioavailable electrolytes

- · Hydration anytime, for anyone.
- · High in the antioxidant Vitamin C.
- Less than 15 calories.
- Only 1 g of sugar.

Tangerine Citrus #1413