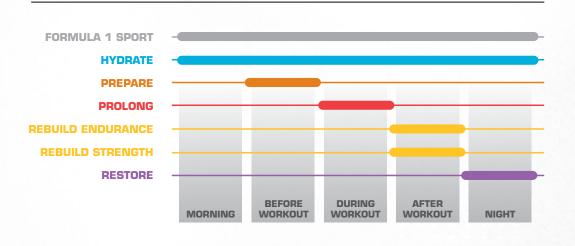

You can customize products based on your specific sport, training, recovery and competitive needs.

### Formula 1 Sport

Healthy meal for athletes

- · Milk protein supports lean muscle mass.
- Carbohydrate blend provides immediate and sustained energy.
- L-glutamine supports muscle growth and immune function.
- Antioxidant protection.

### **Hydrate**

Advanced hydration with bioavailable electrolytes

- · Hydration anytime, for anyone.
- · High in the antioxidant Vitamin C.
- Less than 15 calories.
- Only 1 g of sugar.

Tangerine Citrus #1413

# **Prepare**

Support blood flow to working muscles\*

- L-arginine, L-citrulline and L-ornithine alpha-ketoglutarate support blood flow.\*
- Creatine supports fast-twitch muscle contraction.\*

## **Prolong**

Sustain performance with dual-source carbohydrates and electrolytes\*

- Dual-source carbohydrate blend facilitates caloric utilization.\*
- Whey protein isolate helps reduce muscle breakdown.\*
- 850 mg of electrolytes support proper muscle function.\*
- B Vitamins support carbohydrate metabolism.\*
- 500%DV of Vitamin C helps combat free radicals.\*

### Rebuild Endurance

Glycogen replacement and muscle recovery\*

- Branched-chain amino acids, whey and casein proteins create a rapid and sustained proteinbuilding state.\*
- Carbohydrate blend replenishes muscle glycogen.\*
- Tri-core protein-amino blend of free amino acids, whey and casein proteins help rebuild muscle and speed recovery.\*
- L-glutamine supports immune function and promotes muscle repair.\*
- · L-carnitine reduces recovery time.\*

### Rebuild Strength

Immediate and sustained muscle recovery\*

- 24 g of whey and casein proteins create a rapid and sustained protein-building state.\*
- Tri-core protein-amino blend of free amino acids, whey and casein proteins help rebuild muscle and speed recovery.\*
- Iron essential for red blood cell protection.\*
- Branched-chain amino acids support muscle growth.\*
- L-glutamine supports immune function and promotes muscle repair.\*

# Restore

Combat exercise-induced inflammation\*

- Curcumin helps combat exercise-induced inflammation.\*
- Elderberry and Saberry<sup>™†</sup>
   from amla fruit extracts, and
   alpha-lipoic acid scavenge
   free radicals \*
- Vitamin C and beta-carotene support immune function.\*