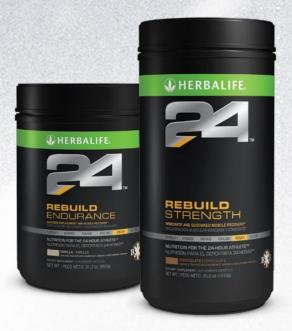

### Rebuild Endurance

Glycogen replacement and muscle recovery\*

- Branched-chain amino acids, whey and casein proteins create a rapid and sustained proteinbuilding state.\*
- Carbohydrate blend replenishes muscle glycogen.\*
- Tri-core protein-amino blend of free amino acids, whey and casein proteins help rebuild muscle and speed recovery.\*
- L-glutamine supports immune function and promotes muscle repair.\*
- · L-carnitine reduces recovery time.\*

Vanilla #1416

### Rebuild Strength

Immediate and sustained muscle recovery\*

- 24 g of whey and casein proteins create a rapid and sustained protein-building state.\*
- Tri-core protein-amino blend of free amino acids, whey and casein proteins help rebuild muscle and speed recovery.\*
- Iron essential for red blood cell protection.\*
- Branched-chain amino acids support muscle growth.\*
- L-glutamine supports immune function and promotes muscle repair.\*

Chocolate

#1417